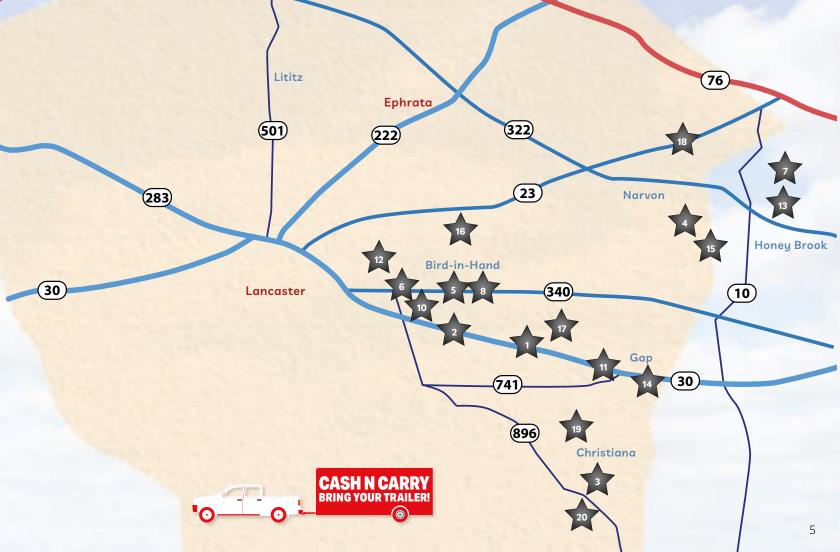

\*Must provide proof of business ownership (business card or tax ID#).

| 1  | Amish Trader Country            | 3349 Lincoln Hwy E.   | Paradise      | 17562 | 717-442-4141 |
|----|---------------------------------|-----------------------|---------------|-------|--------------|
| 2  | Beechdale Frames                | 2856 Lincoln Hwy E.   | Ronks         | 17572 | 717-295-0662 |
| 3  | Blue Spruce Crafts              | 823 Noble Rd          | Christiana    | 17509 | 717-529-0853 |
| 4  | Brookside Woodworks             | 615 Red Hill Rd       | Narvon        | 17555 | 717-768-0241 |
| 5  | Country Primitives & Home Decor | 3027 Old Phila. Pike  | Bird-in-Hand  | 17505 | 717-929-0009 |
| 6  | Garden Path Soap                | 2533 Old Phila. Pike  | Bird-in-Hand  | 17505 | 717-668-9842 |
| 7  | Honey Brook Woodcrafts          | 630 White School Rd   | Honey Brook   | 19344 | 610-273-2928 |
| 8  | Interior Expressions            | 3141 Old Phila. Pike  | Bird-in-Hand  | 17505 | 717-768-0554 |
| 9  | JanMichaels Market              | 700 N Hanover St      | Elizabethtown | 17022 | 717-366-4641 |
| 10 | Keystone Woodworking            | 365-B Lynwood Rd      | Bird-in-Hand  | 17505 | 717-808-2635 |
| 11 | Lancaster County Showcase       | 836 Houston Run Drive | Gap           | 17527 | 717-687-8150 |
| 12 | Lapp's Toys                     | 2220 Horseshoe Rd     | Lancaster     | 17601 | 717-945-5366 |
| 13 | Redco Mfg. (Red Hill Woodworks) | 610 Pleasant View Rd  | Honey Brook   | 19344 | 717-201-8737 |
| 14 | Southern Hills Rustic Furniture | 5516 Strasburg Rd     | Gap           | 17527 | 717-925-9526 |
| 15 | Spott's Road Woodworks          | 6145 Spotts Rd        | Narvon        | 17555 | 717-768-7047 |
| 16 | Stockin's Honey                 | 2966 Stumptown Rd     | Ronks         | 17572 | 717-656-8008 |
| 17 | Stoltzfus Brooms & Carpets      | 33 Pequea Valley Rd   | Kinzers       | 17535 | 717-442-8411 |
| 18 | Urban Southern                  | 2058 Main Street      | Narvon        | 17555 | 717-445-5956 |
| 19 | Windy Ridge Creations           | 161 Clover Hill Rd    | Christiana    | 17510 | 484-712-0292 |
| 20 | Woodland Country Creations      | 99 Rynear Rd          | Christiana    | 17509 | 717-529-4010 |
|    |                                 |                       |               |       |              |

Google Map for the Tour

Amish Trader Country • 3349 Lincoln Hwy, Paradise, PA 17562 • Phone: 717.442.4141 AmishTrader@comcast.net • amishtrader.com

Since its beginning in 1996, Amish Trader has aimed to give store owners the best products at the best prices, specializing in locally-made furniture and crafts, as well as importing goods. Over the years, we have not lost our original goal of keeping prices low so that everyone can sell more. Visit Amish Trader's wholesale warehouse anytime, meet our wonderful staff, and join the list of happy customers!