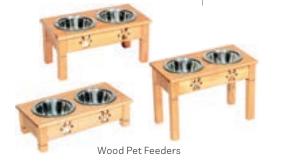

Refreshments:
Snack & Drinks

\$10 Gas Gift Card Free with \$100 purchase

Valid on Tour Days Only, 5% off orders of \$1000+ on in-stock items paid on Tour Days.

In 1998, Sam Stoltzfus started Spotts' Road Woodworks in Narvon, Pennsylvania. Originally making small pine crafts and furniture for a few roadside markets, the operation soon grew a reputation for their pet feeders, as well as hunting blind consoles. While both product lines (and the shop!) have grown since then, Spotts' Road is still a family-owned and operated business focused on quality and service.

• Pet Feeders

- Dog Toy Boxes
- Pet Feeding Stations
- Hunting Blind Consoles

Refreshments
Fresh Squeezed
Lemonade & Fruit Cups

\$10 Gas Gift Card: Free with visit

Valid on Tour Days Only 5% off all purchases.