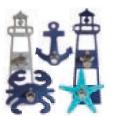

You will find quality nautical and home décor made with wood and poly lumber at Keystone Woodworking. Browse a wide selection of lighthouses, mailboxes, wishing wells, bird feeders, and much more.

- Lighthouses
- Wishing Wells
- Birdhouses & Feeders
- Mailboxes
  - Mailbox Posts
  - Windmills
  - Poly & Wood
- Poly Bar Tables
- Poly Wheelbarrow
- Poly Wheel Planter
- Poly Crate

Refreshments: Ice Cream, Seasoned Pretzels & Drinks

\$10 Gas Gift Card: Free with visit

Valid on Tour Days Only Orders placed over \$300 receive a 5% discount.

Lighthouse Mailboxes (wood & poly)

Mailbox Posts (wood & poly)

Poly Wishing Wells

Poly Wheel Planter & Crates

Wood Planter

Decorative Polu **Bottle Openers** 

Towel Holder

Poly Well Pump w/Planter