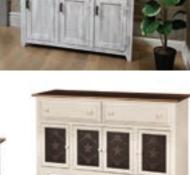

Southern Hills Rustic Furniture • 5516 Strasburg Rd, Gap, PA 17527 • Phone: 717.925.9526 SouthernHills.Furniture@yahoo.com • https://reallancastercounty.com/southern-hills-rustic-furniture/

## SOUTHERN HILLS RUSTIC FURNITURE

Specializing in reclaimed barnwood furniture. Over 2000 sq. foot showroom. Also taking custom orders.

- Sliding Barn Door Cabinets
- Entertainment Centers
- Hutches

- Bookcases
- Bars
- And Much More