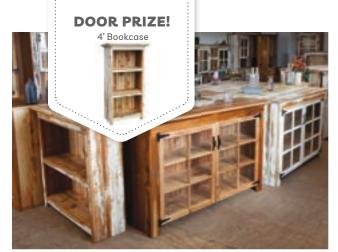

- Kitchen Islands & TV Stands
- Fireplace Mantels
- · Coffee & Wine Bars
- Benches, Chairs & Stools
- Bookcases

- Kitchen Cabinets
- Dining Room Sets
- Living Room Sets
- Bedrooms Sets

Refreshments:

**Breakfast sandwiches** & coffee