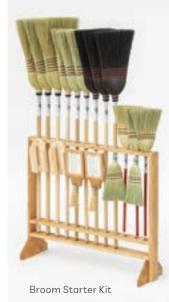

TOUR THE SHOP!
Watch our broom making
& weaving on site.

The Stoltzfus family has been making natural fiber brooms and hand-woven rugs in the heart of Lancaster County since 1966. Daniel is the second generation who keeps the craftsmanship alive, using the forgotten skills of yesteryear to make brooms of 100% broomcorn. Hand woven rugs of polyester or cotton have been added to their production line. Daniel is happy to give a tour of the shop to see broom making and weaving being done on site!

- Brooms (natural fiber, homemade style)
- Hand-woven throw rugs
- Placemats

- Dust pans
- · Children's items
- Fireplace brooms

Refreshments:
Whoopie pies

\$10 Gas Gift Card Free with \$100 purchase.

Valid on <u>Tour Days</u> Only 10% off Broom Starter Kit (includes 18 brooms & display rack)