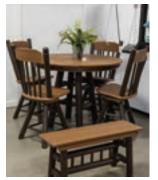

- Kitchen Islands & TV Stands
- Fireplace Mantels
- · Coffee & Wine Bars
- Benches, Chairs & Stools
- Bookcases

- Kitchen Cabinets
- Dining Room Sets
- Living Room Sets
- Bedrooms Sets

Refreshments:

**Breakfast sandwiches** & coffee