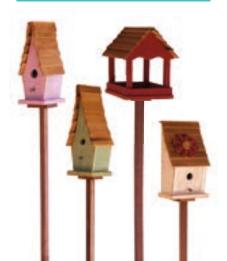

- Barrels
- Birdhouses
- Seasonal Crafts

- Lamps & Lighted Houses
- Planters & Plant Accessories
- Macrame Art

Refreshments:
Root beer, Ice Cream
& Donuts

\$10 Gas Gift Card: Free with \$100 purchase

Valid on <u>Tour Days</u> Only 5% off \$500+ OR 8% off \$1800+ on purchases or orders placed for all inventory

We'll have in-stock Christmas items and many new designs & styles for the tour!

Brookside is a family-owned business using reclaimed mushroom lumber to build a unique and appealing line of birdhouses and crafts. They also do cleaning and resale on the reclaimed wood which is used for interior rooms, taxidermy, mantels & much more. Brookside's showroom is open daily. Feel free to call with questions, or for price lists prior to the tour.

Refreshments: Sodas & Snacks

\$10 Gas Gift Card: Free with \$100 purchase

Valid on <u>Tour Days</u> Only 2% off purchases over \$500.

- Metal Silhouettes
- Rustic Crafts
- Birdhouses & Feeders
- Reclaimed Mushroom Lumber