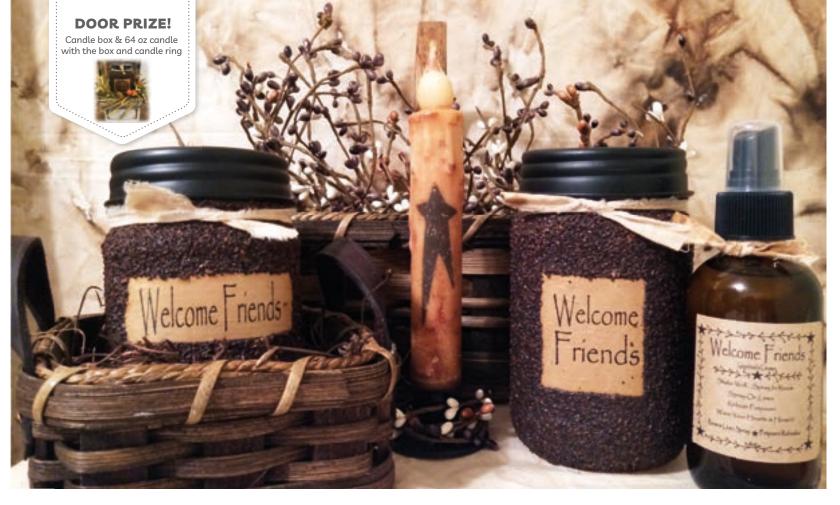

Country Primitives and Home Decor • 3027 Old Philadelphia Pike, Bird-in-Hand, PA 17505 Phone: 717-929-0009 • Countryprimitives3027@gmail.com

County Primitives, a dream turned reality, welcomed customers in May under the ownership and operation of Katherine, a driven and passionate individual. Katherine is dedicated to showcasing an assortment of captivating primitive decor items. We take pride in featuring Harvest Moon candles and Walters Rustic Ave woodworking, as well as an array of handmade items crafted by the Amish. We extend a warm invitation for you to visit us and revel in the delight of discovering unique and treasured finds.

- Hand Dipped Mason Jar Candles
- Sprays and Oils

- Small Handmade Primitive Furniture
- Handmade wooden seasonal decor

Refreshments: Drinks. Donuts & Meatball Subs

\$10 Gas Gift Card: Free with \$100 purchase

Valid on <u>Tour Days</u> Only 10% off all Harvest Moon Candle Home Scenting Products.

What started as a hobby in 2003 in Sylvia's farmhouse kitchen has grown into a 4500 sq. ft. facility where products are made on-site, using high quality ingredients that are safe for the environment & beneficial to the skin. The large selection of soaps are Garden Path's specialty, along with other skincare & haircare products.