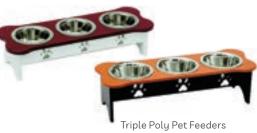

Refreshments:
Snack & Drinks

\$10 Gas Gift Card Free with \$100 purchase

Valid on Tour Days Only, 5% off orders of \$1000+ on in-stock items paid on Tour Days.

In 1998, Sam Stoltzfus started Spotts' Road Woodworks in Narvon, Pennsylvania. Originally making small pine crafts and furniture for a few roadside markets, the operation soon grew a reputation for their pet feeders, as well as hunting blind consoles. While both product lines (and the shop!) have grown since then, Spotts' Road is still a family-owned and operated business focused on quality and service.

• Pet Feeders

- Dog Toy Boxes
- Pet Feeding Stations
- Hunting Blind Consoles

Refreshments
Fresh Squeezed
Lemonade & Fruit Cups

\$10 Gas Gift Card: Free with visit

Valid on Tour Days Only 5% off all purchases.