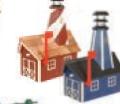

You will find quality nautical and home décor made with wood and poly lumber at Keystone Woodworking. Browse a wide selection of lighthouses, mailboxes, wishing wells, bird feeders, and much more.

- Lighthouses
- Wishing Wells
- Birdhouses & Feeders
- Mailboxes
  - Mailbox Posts
  - Windmills
  - Poly & Wood
- Poly Bar Tables
- Poly Wheelbarrow
- Poly Wheel Planter
- Poly Crate