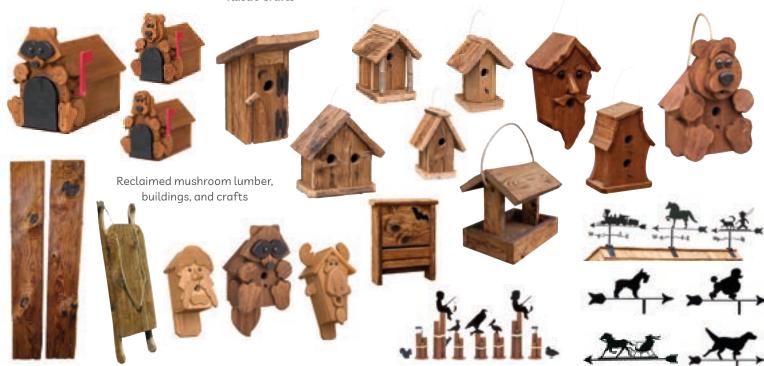

We'll have in-stock Christmas items and many new designs & styles for the tour!

Brookside is a family-owned business using reclaimed mushroom lumber to build a unique and appealing line of birdhouses and crafts. They also do cleaning and resale on the reclaimed wood which is used for interior rooms, taxidermy, mantels & much more. Brookside's showroom is open daily. Feel free to call with questions, or for price lists prior to the tour.

Refreshments: Sodas & Snacks

\$10 Gas Gift Card: Free with \$100 purchase

Valid on <u>Tour Days</u> Only 2% off purchases over \$500.

- Metal Silhouettes
- Rustic Crafts
- Birdhouses & Feeders
- Reclaimed Mushroom Lumber