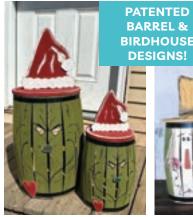

Huge selection of country & primitive art in a 3,000 sq. ft. show room

See our on-site manufacturing while shopping!

Blue Spruce Crafts • 823 Noble Rd, Christiana, PA 17509 • Phone: 717.286.7181

In June of 2018, Sylvan and his brother Johnny were cleaning up the lumber shed and again came upon a growing pile of lumber there seemed to be no use for. Thinking about his family's desperate financial need, an idea hit them: a barrel. And the rest is history. Today, Blue Spruce Crafts distributes tens of thousands of decorative barrels as well as many other home-designed products throughout the year.

- Barrels
- Birdhouses
- Seasonal Crafts

- Lamps & Lighted Houses
- Planters & Plant Accessories
- Macrame Art

Refreshments:
Root beer, Ice Cream
& Donuts

\$10 Gas Gift Card: Free with \$100 purchase

Valid on <u>Tour Days</u> Only 5% off \$500+ OR 8% off \$1800+ on purchases or orders placed for all inventory