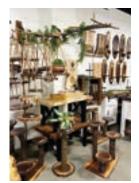

You will find quality nautical and home décor made with wood and poly lumber at Keystone Woodworking. Browse a wide selection of lighthouses, mailboxes, wishing wells, bird feeders, and much more.

- Lighthouses
- Wishing Wells
- Birdhouses & Feeders
- Mailboxes
  - Mailbox Posts
  - Windmills
  - Poly & Wood
- Poly Bar Tables
- Poly Wheelbarrow
- Poly Wheel Planter
- Poly Crate

Refreshments: Ice Cream, Seasoned Pretzels & Drinks

\$10 Gas Gift Card: Free with visit

Valid on Tour Days Only Orders placed over \$300 receive a 5% discount.

Lighthouse Mailboxes (wood & poly)

Mailbox Posts (wood & poly)

Poly Wishing Wells

Poly Wheel Planter & Crates

Wood Planter

Decorative Polu **Bottle Openers** 

Towel Holder

Poly Well Pump w/Planter