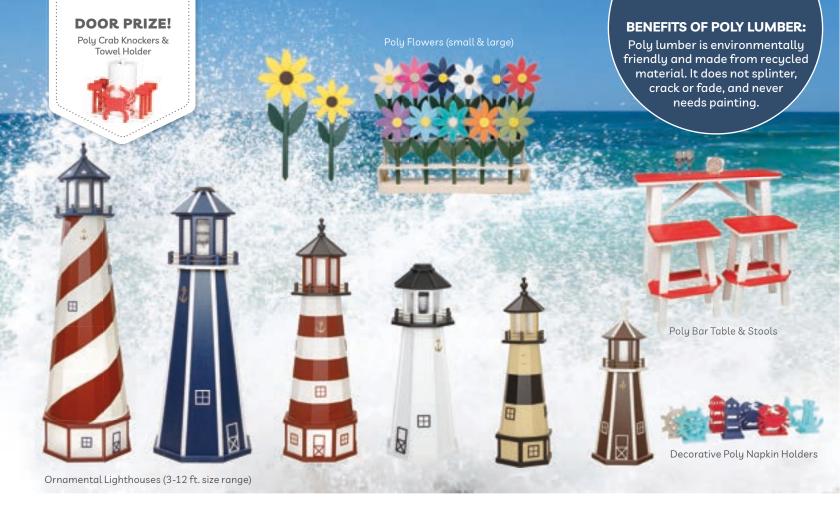

You will find quality nautical and home décor made with wood and poly lumber at Keystone Woodworking. Browse a wide selection of lighthouses, mailboxes, wishing wells, bird feeders, and much more.

- Lighthouses
- Wishing Wells
- Birdhouses & Feeders
- Mailboxes
  - Mailbox Posts
  - Windmills
  - Poly & Wood
- Poly Bar Tables
- Poly Wheelbarrow
- Poly Wheel Planter
- Poly Crate

Refreshments: Ice Cream, Seasoned Pretzels & Drinks

\$10 Gas Gift Card: Free with visit

Valid on Tour Days Only Orders placed over \$300 receive a 5% discount.

Lighthouse Mailboxes (wood & poly)

Mailbox Posts (wood & poly)

Poly Wishing Wells

Poly Wheel Planter & Crates

Wood Planter

Decorative Polu **Bottle Openers** 

Towel Holder

Poly Well Pump w/Planter