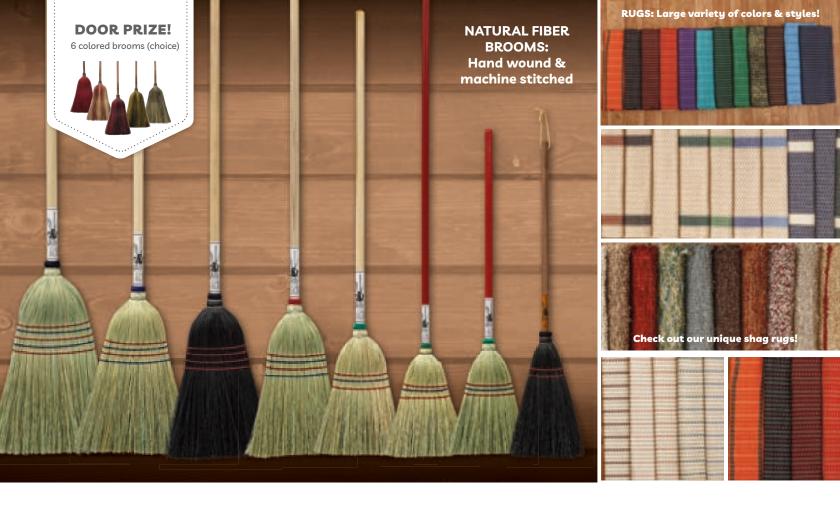

TOUR THE SHOP!
Watch our broom making
& weaving on site.

The Stoltzfus family has been making natural fiber brooms and hand-woven rugs in the heart of Lancaster County since 1966. Daniel is the second generation who keeps the craftsmanship alive, using the forgotten skills of yesteryear to make brooms of 100% broomcorn. Hand woven rugs of polyester or cotton have been added to their production line. Daniel is happy to give a tour of the shop to see broom making and weaving being done on site!

- Brooms (natural fiber, homemade style)
- Hand-woven throw rugs
- Placemats

- Dust pans
- · Children's items
- Fireplace brooms

Refreshments:
Whoopie pies

\$10 Gas Gift Card Free with \$100 purchase.

Valid on <u>Tour Days</u> Only 10% off Broom Starter Kit (includes 18 brooms & display rack)

Multi-Colored Brooms available in 5 colors

Children's items: Child size broom, wooden fence, wooden barn

Placemats

Urban Southern • 2058 Main Street, Narvon, PA 17555 • Phone: 717.445.5956 www.urbansouthern.com • info@urbansouthern.com