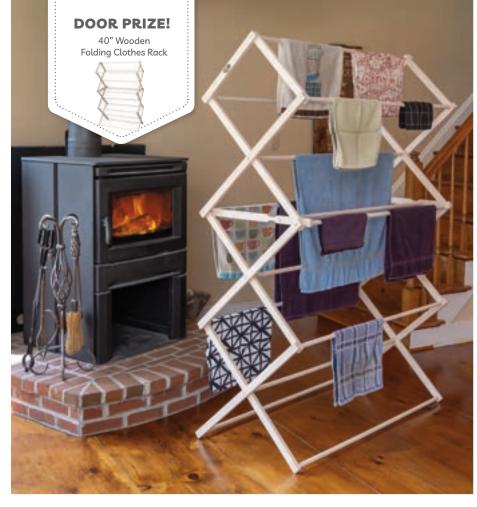

# Visit our showroom

Products in stock, ready to be shipped or picked up

Redco Manufacturing • 610 Pleasant View Rd, Honey Brook, PA 19344 • Phone: 717.201.8737 • Fax: 610.871.4635 • sales@redcomfg.com

Manufacturer of (R/M) wooden folding clothes racks.

Redco Manufacturing was established in 2023 and works side by side with Red Hill Woodworks. Red Hill does the production and Redco the assembly, marketing, sales, shipping and new product development. Our vision is to have 2 small businesses where family members & employees can thrive and have some room for growth. Our product line fits well with many types of retail settings including hardware, dry goods, furniture, crafts or off-the-grid living and more.

- We can drop ship
- Heavy duty
- Energy saving
- Hanging units
- Various styles & sizes
- Wall-mounted & floor-standing units
- Local hardwood from PA

\$10 Gas Gift Card: Free with visit

Valid on <u>Tour Days</u> Only. 5% off orders paid during tour dates