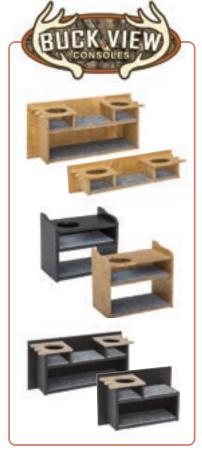

Refreshments:
Snack & Drinks

\$10 Gas Gift Card Free with \$100 purchase

Valid on Tour Days Only, 5% off orders of \$1000+ on in-stock items paid on Tour Days.

In 1998, Sam Stoltzfus started Spotts' Road Woodworks in Narvon, Pennsylvania. Originally making small pine crafts and furniture for a few roadside markets, the operation soon grew a reputation for their pet feeders, as well as hunting blind consoles. While both product lines (and the shop!) have grown since then, Spotts' Road is still a family-owned and operated business focused on quality and service.

• Pet Feeders

- Dog Toy Boxes
- Pet Feeding Stations
- Hunting Blind Consoles

Refreshments
Fresh Squeezed
Lemonade & Fruit Cups

\$10 Gas Gift Card: Free with visit

Valid on Tour Days Only 5% off all purchases.