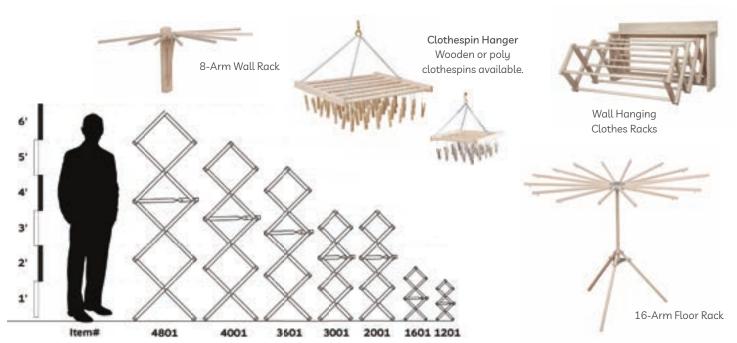

# Visit our showroom

Products in stock, ready to be shipped or picked up

Redco Manufacturing • 610 Pleasant View Rd, Honey Brook, PA 19344 • Phone: 717.201.8737 • Fax: 610.871.4635 • sales@redcomfg.com

Manufacturer of (R/M) wooden folding clothes racks.

Redco Manufacturing was established in 2023 and works side by side with Red Hill Woodworks. Red Hill does the production and Redco the assembly, marketing, sales, shipping and new product development. Our vision is to have 2 small businesses where family members & employees can thrive and have some room for growth. Our product line fits well with many types of retail settings including hardware, dry goods, furniture, crafts or off-the-grid living and more.

- We can drop ship
- Heavy duty
- Energy saving
- Hanging units
- Various styles & sizes
- Wall-mounted & floor-standing units
- Local hardwood from PA

\$10 Gas Gift Card: Free with visit

Valid on <u>Tour Days</u> Only. 5% off orders paid during tour dates