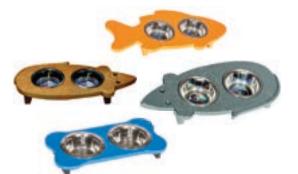

Refreshments:
Snack & Drinks

\$10 Gas Gift Card Free with \$100 purchase

Valid on Tour Days Only, 5% off orders of \$1000+ on in-stock items paid on Tour Days.

In 1998, Sam Stoltzfus started Spotts' Road Woodworks in Narvon, Pennsylvania. Originally making small pine crafts and furniture for a few roadside markets, the operation soon grew a reputation for their pet feeders, as well as hunting blind consoles. While both product lines (and the shop!) have grown since then, Spotts' Road is still a family-owned and operated business focused on quality and service.

• Pet Feeders

- Dog Toy Boxes
- Pet Feeding Stations
- Hunting Blind Consoles

Refreshments
Fresh Squeezed
Lemonade & Fruit Cups

\$10 Gas Gift Card: Free with visit

Valid on Tour Days Only 5% off all purchases.