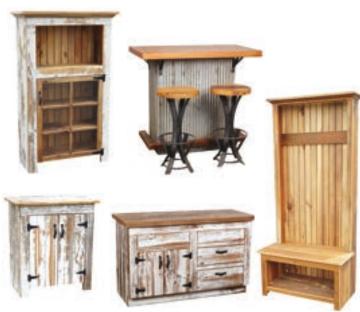

Southern Hills Rustic Furniture • 5516 Strasburg Rd, Gap, PA 17527 • Phone: 717.925.9526 SouthernHills.Furniture@yahoo.com • https://reallancastercounty.com/southern-hills-rustic-furniture/

## SOUTHERN HILLS RUSTIC FURNITURE

Specializing in reclaimed barnwood furniture. Over 2000 sq. foot showroom. Also taking custom orders.

- Sliding Barn Door Cabinets
- Entertainment Centers
- Hutches

- Bookcases
- Bars
- And Much More