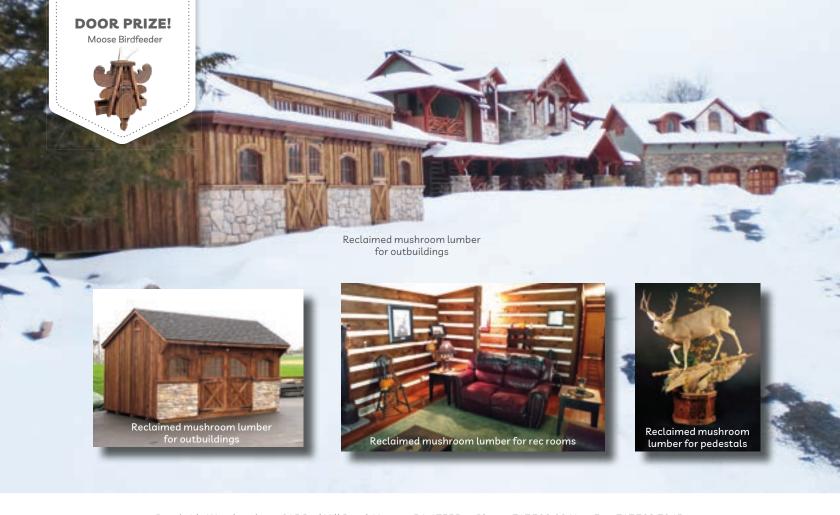

We'll have in-stock Christmas items and many new designs & styles for the tour!

Brookside is a family-owned business using reclaimed mushroom lumber to build a unique and appealing line of birdhouses and crafts. They also do cleaning and resale on the reclaimed wood which is used for interior rooms, taxidermy, mantels & much more. Brookside's showroom is open daily. Feel free to call with questions, or for price lists prior to the tour.

Refreshments: Sodas & Snacks

\$10 Gas Gift Card: Free with \$100 purchase

Valid on <u>Tour Days</u> Only 2% off purchases over \$500.

- Metal Silhouettes
- Rustic Crafts
- Birdhouses & Feeders
- Reclaimed Mushroom Lumber