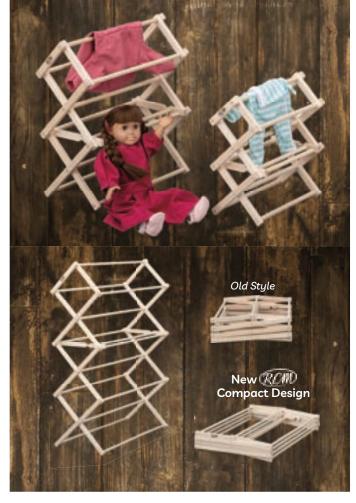

# Visit our showroom

Products in stock, ready to be shipped or picked up

Redco Manufacturing • 610 Pleasant View Rd, Honey Brook, PA 19344 • Phone: 717.201.8737 • Fax: 610.871.4635 • sales@redcomfg.com

Manufacturer of (R/M) wooden folding clothes racks.

Redco Manufacturing was established in 2023 and works side by side with Red Hill Woodworks. Red Hill does the production and Redco the assembly, marketing, sales, shipping and new product development. Our vision is to have 2 small businesses where family members & employees can thrive and have some room for growth. Our product line fits well with many types of retail settings including hardware, dry goods, furniture, crafts or off-the-grid living and more.

- We can drop ship
- Heavy duty
- Energy saving
- Hanging units
- Various styles & sizes
- Wall-mounted & floor-standing units
- Local hardwood from PA

\$10 Gas Gift Card: Free with visit

Valid on <u>Tour Days</u> Only. 5% off orders paid during tour dates