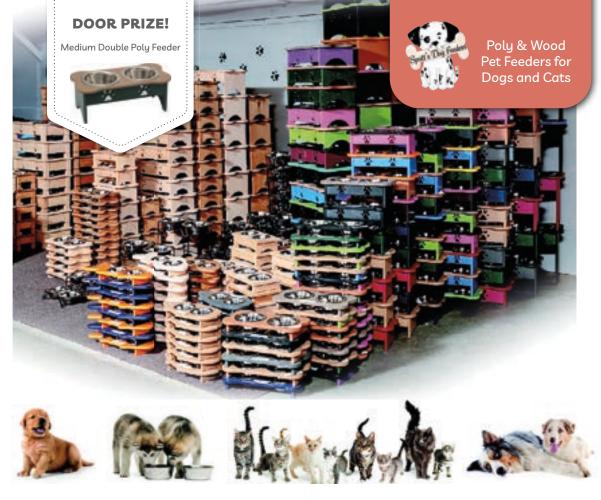

Refreshments:
Snack & Drinks

\$10 Gas Gift Card Free with \$100 purchase

Valid on Tour Days Only, 5% off orders of \$1000+ on in-stock items paid on Tour Days.

In 1998, Sam Stoltzfus started Spotts' Road Woodworks in Narvon, Pennsylvania. Originally making small pine crafts and furniture for a few roadside markets, the operation soon grew a reputation for their pet feeders, as well as hunting blind consoles. While both product lines (and the shop!) have grown since then, Spotts' Road is still a family-owned and operated business focused on quality and service.

• Pet Feeders

- Dog Toy Boxes
- Pet Feeding Stations
- Hunting Blind Consoles

Refreshments
Fresh Squeezed
Lemonade & Fruit Cups

\$10 Gas Gift Card: Free with visit

Valid on Tour Days Only 5% off all purchases.