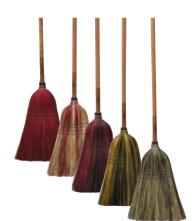

TOUR THE SHOP!
Watch our broom making
& weaving on site.

The Stoltzfus family has been making natural fiber brooms and hand-woven rugs in the heart of Lancaster County since 1966. Daniel is the second generation who keeps the craftsmanship alive, using the forgotten skills of yesteryear to make brooms of 100% broomcorn. Hand woven rugs of polyester or cotton have been added to their production line. Daniel is happy to give a tour of the shop to see broom making and weaving being done on site!

- Brooms (natural fiber, homemade style)
- Hand-woven throw rugs
- Placemats

- Dust pans
- · Children's items
- Fireplace brooms

Refreshments:
Whoopie pies

\$10 Gas Gift Card Free with \$100 purchase.

Valid on <u>Tour Days</u> Only 10% off Broom Starter Kit (includes 18 brooms & display rack)

Multi-Colored Brooms available in 5 colors

Children's items: Child size broom, wooden fence, wooden barn

Placemats

Urban Southern • 2058 Main Street, Narvon, PA 17555 • Phone: 717.445.5956 www.urbansouthern.com • info@urbansouthern.com